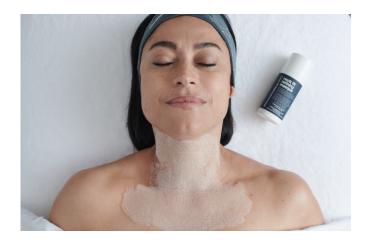

#### NECK FIT REFINING MASQUE CHANGES EVERYTHING.

Specifically tailored to address the needs of the neck and chest, this unique touch-activated formula resurfaces, revitalizes and refines this often-neglected area – encouraging use of touch therapy and modalities to help visibly lift, firm and sculpt the skin.

#### WHAT IS IT?

A neck and chest refining masque that kickstarts treatment results and activates the treatment experience to help combat neck neglect.

#### WHY YOU NEED IT

This touch-activated formula resurfaces, revitalizes and refines skin while you physically lift and firm the neck using touch therapy and modalities.