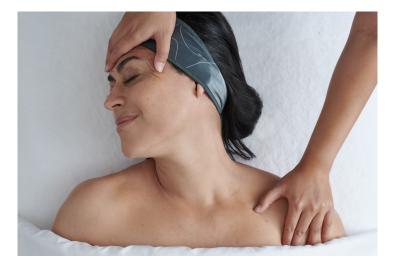

### 3 WAYS TO USE NECK FIT REFINING MASQUE

with electrical modalities

with facial tools

with massage

Consumers and the skin care industry tend to focus their attention on the face, but the neck and chest are more vulnerable to the kind of damage that leads to premature signs of aging. In the treatment room, few options exist for the neck, forcing skin therapists to extend the application of facial care products downward.

#### NECK FIT REFINING MASQUE CHANGES EVERYTHING.

Specifically tailored to address the needs of the neck and chest, this unique touch-activated formula resurfaces, revitalizes and refines this often-neglected area – encouraging use of touch therapy and modalities to help visibly lift, firm and sculpt the skin.

#### WHY YOU NEED IT

This touch-activated formula resurfaces, revitalizes and refines skin while you physically lift and firm the neck using touch therapy and modalities.