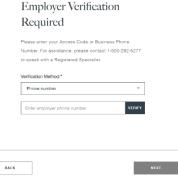

Step 3: On the Employer Verification screen you will need to either input your Employer's Phone Number that they use for the Dermalogica account or you will need to use an Access Code. Click verify and once verified click next.