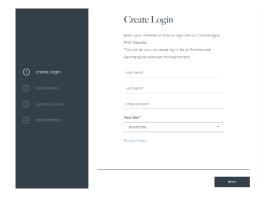

Step 4: On the Personal Info screen fill in all information and click next

| Personal Info   |  |  |
|-----------------|--|--|
| Phone Number*   |  |  |
| Street Address* |  |  |
| City*           |  |  |
| California      |  |  |
| Zipcode*        |  |  |