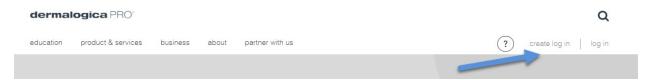

# Guide on How to Create a DermalogicaPRO Website Log in and Logging in

Step 1: Visit <u>pro.dermalogica.com</u> and click create a log in, in the top right corner of the screen

Step 2: Fill in all information on the first Create a Log in screen and click next