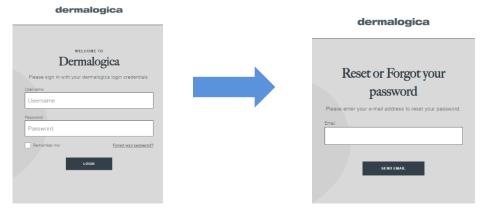

Please note: If you are experiencing log in challenges, please click forgot password, check your email box and

follow the instructions to update.

## dermalogica PRO®

Step 6: Log in for the first time and reset your password

Step 7: Check email within 10 minutes of clicking Send Email and click Agree to rest my password. This email comes from <a href="mailto:sss-no-reply@dermalogica.com">sss-no-reply@dermalogica.com</a>. Check your inbox, spam and junk folders.