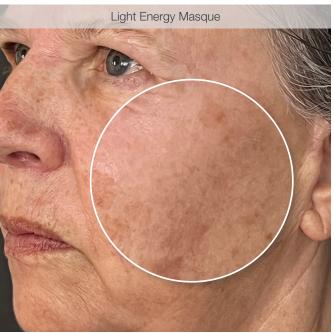

## comparison photos

A total of 15 subjects received a chemical peel (UltraBright Peel - Lactic acid 30% - 3 layers) followed by 20 minutes under a red light LED device. On one side of the face, Light Energy Masque was applied prior to the LED treatment. On the other side of the face, no product was applied. Individual results may vary.

The side where no Light Energy Masque was applied showed more tightness and dehydration.

The side with Light Energy Masque had less tightness and appeared to be more hydrated and plumper.

The side where no Light Energy Masque was applied had The side with Light Energy Masque had less redness. more redness.