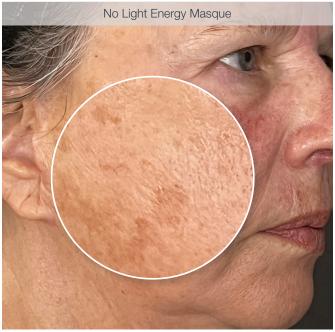

## comparison photos

A total of 15 subjects received a chemical peel (UltraBright Peel - Lactic acid 30% - 3 layers) followed by 20 minutes under a red light LED device. On one side of the face, Light Energy Masque was applied prior to the LED treatment. On the other side of the face, no product was applied. Individual results may vary.

The side where no Light Energy Masque was applied showed more tightness and dehydration.

The side with Light Energy Masque had less tightness and appeared to be more hydrated and plumper.

The side where no Light Energy Masque was applied had The side with Light Energy Masque had less redness. more redness.