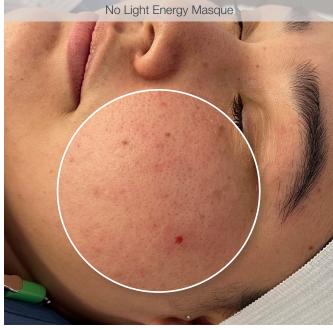

## comparison photos

A total of 15 subjects received a chemical peel (UltraBright Peel - Lactic acid 30% - 3 layers) followed by 20 minutes under a red light LED device. On one side of the face, Light Energy Masque was applied prior to the LED treatment. On the other side of the face, no product was applied. Individual results may vary.

The side where no Light Energy Masque was applied showed more tightness and dehydration.

The side with Light Energy Masque had less tightness and appeared to be more hydrated and plumper.

The side where no Light Energy Masque was applied had The side with Light Energy Masque had less redness. more redness.