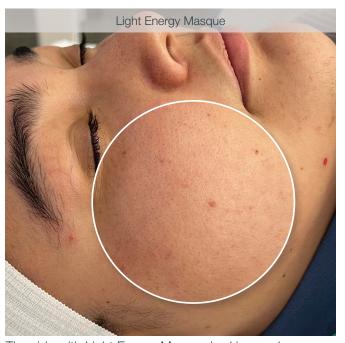

## comparison photos

A total of 15 subjects received a chemical peel (UltraBright Peel - Lactic acid 30% - 3 layers) followed by 20 minutes under a red light LED device. On one side of the face, Light Energy Masque was applied prior to the LED treatment. On the other side of the face, no product was applied. Individual results may vary.

The side where no Light Energy Masque was applied showed more tightness and dehydration.

The side with Light Energy Masque had less tightness and appeared to be more hydrated and plumper.

The side where no Light Energy Masque was applied had The side with Light Energy Masque had less redness. more redness.