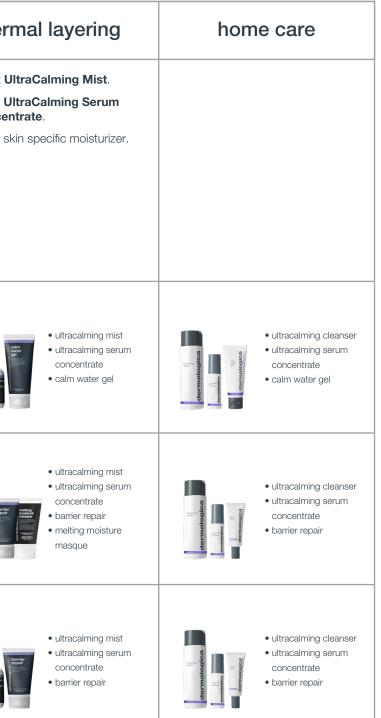

|                                                                                                                                                                                                                                                  | double cleanse                                                                                                                                                                                                                  | resurfacing                                                                                                                                                                                                                                                                                                                                       | deep treatment                                                                                                                                                                                                                                                                                                                                                                                            | touch therapy                                                                                                                                                                                                                                                                                                                                                               | derr                                                                                |
|--------------------------------------------------------------------------------------------------------------------------------------------------------------------------------------------------------------------------------------------------|---------------------------------------------------------------------------------------------------------------------------------------------------------------------------------------------------------------------------------|---------------------------------------------------------------------------------------------------------------------------------------------------------------------------------------------------------------------------------------------------------------------------------------------------------------------------------------------------|-----------------------------------------------------------------------------------------------------------------------------------------------------------------------------------------------------------------------------------------------------------------------------------------------------------------------------------------------------------------------------------------------------------|-----------------------------------------------------------------------------------------------------------------------------------------------------------------------------------------------------------------------------------------------------------------------------------------------------------------------------------------------------------------------------|-------------------------------------------------------------------------------------|
| skin concern                                                                                                                                                                                                                                     | <ol> <li>Use UltraCalming Cleanser for<br/>first cleanse.</li> <li>Proceed with Face Mapping skin<br/>analysis.</li> <li>UltraCalming Cleanser for<br/>second cleanse remove with soft<br/>esthetic wipes or cotton.</li> </ol> | <ul> <li>Optional:</li> <li>1. Dispense Daily Microfoliant<br/>into cup with water and mix to a<br/>foamy consistency.</li> <li>2. Add a few drops of Calming<br/>Botanical Mixer. Apply to the<br/>skin with a fan masque brush<br/>and gently massage on the skin.</li> <li>3. Remove with damp esthetic<br/>wipes, cotton or cloth.</li> </ul> | <ol> <li>Apply UltraCalming Serum<br/>Concentrate and use specific<br/>iontophoresis or ultrasonic tool<br/>to help penetrate the serum.</li> <li>Power down: For heat in skin<br/>use cool stones or jade roller<br/>over serum.</li> <li>Select Professional Masques<br/>based upon level of inflammation.</li> <li>Remove masque with a cool<br/>steamed towel or soft cotton<br/>or cloth.</li> </ol> | <ul> <li>Choose Touch Therapy based on inflammation level:</li> <li>Lymphatic clearing – rosacea, allergy and puffy skin, heat in the skin.</li> <li>*Performed at the end of service.</li> <li>Pressure point – general sensitivity.</li> <li>Scalp relief – ideal for high levels of stress or when you want to reduce touch on face due to touch sensitivity.</li> </ul> | <ol> <li>Spritz UI</li> <li>Apply UI</li> <li>Concent</li> <li>Apply ski</li> </ol> |
| mild redness <ul> <li>slight flushing</li> <li>blushing in the cheeks</li> </ul>                                                                                                                                                                 | • ultracalming cleanser                                                                                                                                                                                                         | • daily microfoliant                                                                                                                                                                                                                                                                                                                              | ultracalming serum<br>concentrate     colloidal masque base                                                                                                                                                                                                                                                                                                                                               | soothing additive                                                                                                                                                                                                                                                                                                                                                           |                                                                                     |
| <ul> <li>moderate<br/>discomfort</li> <li>constant redness</li> <li>complaints of water stinging when<br/>cleansing or light weight products stinging</li> <li>potential itching</li> <li>dehydration, flakiness and areas of dryness</li> </ul> | • ultracalming cleanser                                                                                                                                                                                                         |                                                                                                                                                                                                                                                                                                                                                   | <ul> <li>ultracalming serum<br/>concentrate</li> <li>colloidal masque base</li> <li>cooling contour masque</li> </ul>                                                                                                                                                                                                                                                                                     | soothing additive                                                                                                                                                                                                                                                                                                                                                           |                                                                                     |
| advanced<br>discomfort<br>• warm to the touch<br>• red, visibly irritated skin<br>• persistent itching, irritation, dehydration<br>and dryness                                                                                                   | • ultracalming cleanser                                                                                                                                                                                                         |                                                                                                                                                                                                                                                                                                                                                   | <ul> <li>ultracalming serum<br/>concentrate</li> <li>colloidal masque base</li> <li>clinical oatmeal masque</li> </ul>                                                                                                                                                                                                                                                                                    | soothing additive                                                                                                                                                                                                                                                                                                                                                           |                                                                                     |