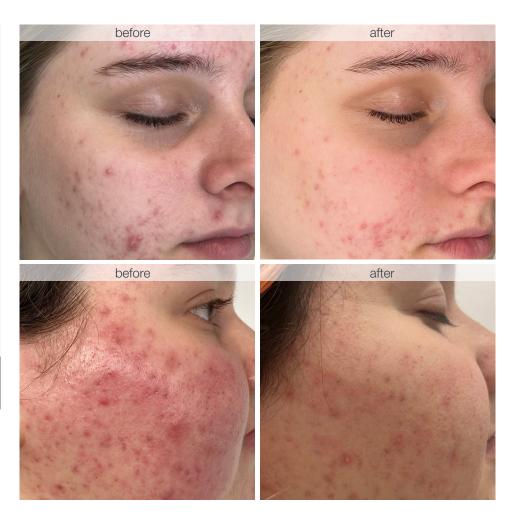

A study was performed which included 20 subjects who had some form of skin imperfection or redness. Each subject received a total of 3 treatments spaced 7-14 days using Salicylic Acid 15% Gel Peel. Each used AGE Bright Clearing Serum and Retinol Clearing Oil daily in their home care routine.