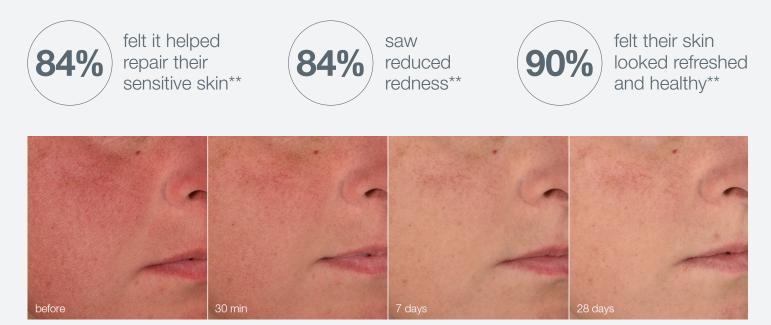

## helps stop sensitive skin within 1 week\*

An independent, third-party clinical test\* of 31 subjects demonstrated that Stabilizing Repair Cream displayed exceptional product efficacy, delivering a visible reduction in redness, irritation and itchiness within 1 week. 2 applications/day for 8 weeks.

\*\*Based on self-assessment questions within a clinical study on 31 subjects after 2 weeks.