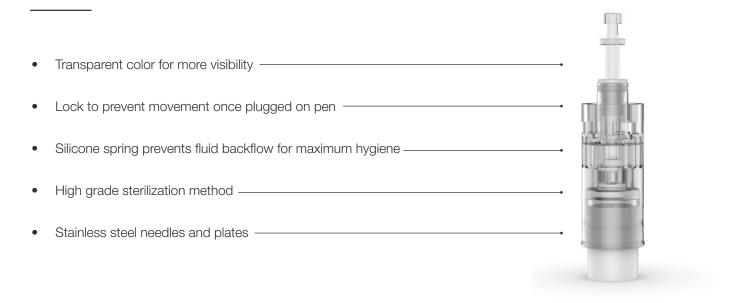

## cartridges

#### 4 cartridge options allow for customization for every client.

|                 | 9-Pin                                                                                                                                                     | 24-Pin                                                                                                                                                                                        | Nano Metal                                                                                                                                                                                                 | Nano Silicon                                                                                                                                             |
|-----------------|-----------------------------------------------------------------------------------------------------------------------------------------------------------|-----------------------------------------------------------------------------------------------------------------------------------------------------------------------------------------------|------------------------------------------------------------------------------------------------------------------------------------------------------------------------------------------------------------|----------------------------------------------------------------------------------------------------------------------------------------------------------|
|                 | 9 stainless-steel<br>needles on square<br>plate (5x5mm). This<br>provides the most<br>advanced form of<br>exfoliation, smoothing<br>and firming benefits. | 24 stainless-steel<br>needles tightly<br>stacked together on a<br>round plate (7.93mm<br>diameter). This<br>allows for once again<br>a slightly stronger<br>exfoliation and<br>smoother skin. | Fine cones on a<br>stainless-steel plate<br>(5x5mm metal). The<br>larger plate helps<br>cover larger areas. It is<br>designed for a slightly<br>stronger exfoliation<br>and helps with skin<br>luminosity. | Fine cones on<br>small silicon plate<br>(2.87x2.87mm) . Very<br>gentle, it is designed<br>to delicately exfoliate<br>when skin is somewhat<br>sensitive. |
| material        | Stainless steel                                                                                                                                           | Stainless steel                                                                                                                                                                               | Stainless steel                                                                                                                                                                                            | Silicon                                                                                                                                                  |
| plate dimension | 5*5mm                                                                                                                                                     | 7.83mm (diameter)                                                                                                                                                                             | 5*5mm                                                                                                                                                                                                      | 2.87*2.87mm                                                                                                                                              |