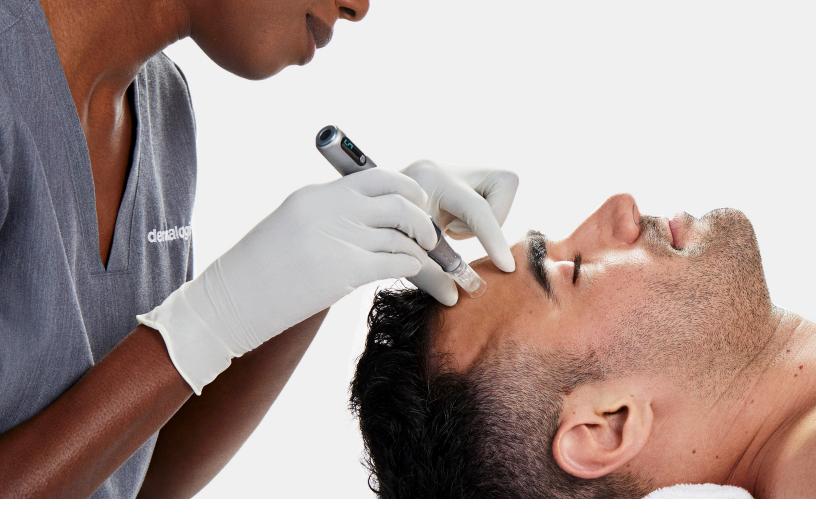

## dermalogica technique

#### Basic rules of application

Do not exert any pressure on the handpiece. Always tighten the skin.

- If the skin is not taut, it will yield and might decrease efficacy.
- Always place your fingers next to the targeted zone, not on it.
- Make sure that the skin next to the targeted area under your firm fingers is dry so that you can properly tighten it.

Sufficient product (Pro Restore or Professional Serum) must always be applied to the area you will be working on.

Always move the cartridge perpendicular to the skin, at a 90-degree angle in a slow S-like pattern.