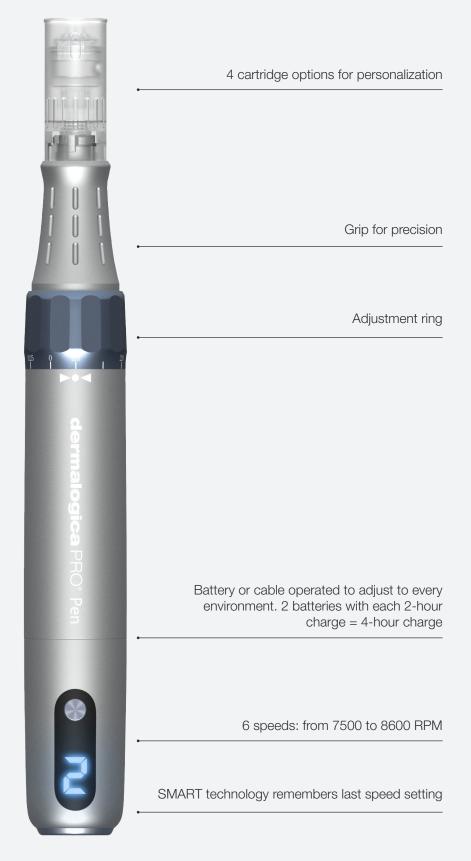

#### pro pen overview

**Pro Pen** offers both Microneedling and NanoInfusion options. 4 cartridges allow customization options to match the skin needs of each client. They can be paired with professional serums.