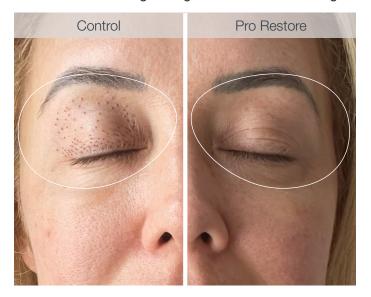

### Post-fibroblast skin tightening treatment

Day 5 post-treatment

Subject received one Fibroblast Skin Tightening treatment on the crows' feet area. On one side, Pro Restore was applied from thesecond day post-treatment morning and evening. On the other side, nothing was used (conventional method).

### Post-fibroblast skin tightening treatment: faster healing.

Day 5 post-treatment

Subject received one Fibroblast Skin Tightening treatment on the crows feet area. On one side, Pro Restore was applied from the second day post-treatment morning and evening. On the other side, nothing was used (conventional method).