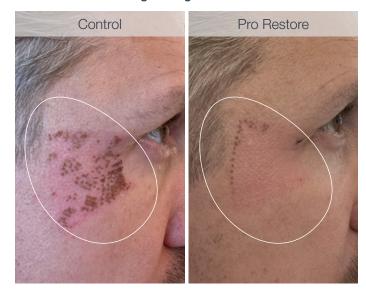

### Post-microneedling treatment: decrease of side effects

### Right after microneedling at 1.25mm

Subject received one microneedling treatment all over face. On one side of the face, Pro Restore was applied prior to microneedling, was used during microneedling, and applied post microneedling. On the other side of the face, a control conventional Hyaluronic Acid serum for microneedling was used.