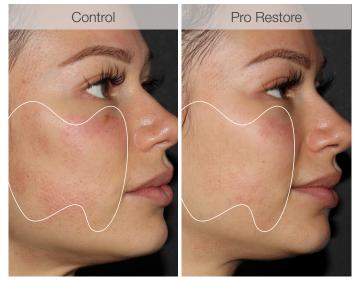

### Post-microneedling treatment: decrease of side effects

### Right after microneedling at 1.25mm

Subject received one microneedling treatment all over face. On one side of the face, Pro Restore was applied prior to microneedling, was used during microneedling, and applied post microneedling. On the other side of the face, a control conventional Hyaluronic Acid serum for microneedling was used.

### Post-microneedling treatment: decrease of erythema

1 hour post-microneedling at 1.25mm

Subject received one microneedling treatment all over face. On one side of the face, Pro Restore was applied prior to microneedling, was used during microneedling, and applied post microneedling. On the other side of the face, a control conventional Hyaluronic Acid serum for microneedling was used.