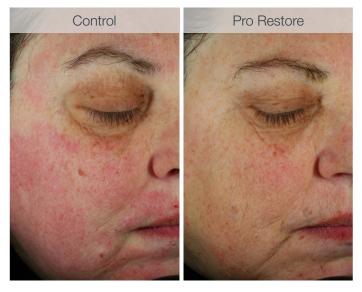

### RF microneedling:improvement in skin recovery

### Day 4 post microneedling

Subject received one RF microneedling treatment all over face. On one side of the face, Pro Restore was applied prior to after RF Microneedling. For home care, Pro Restore was applied morning and night daily for 7 days with a moisturizer. On the other side of the face, only a moisturizer was used.