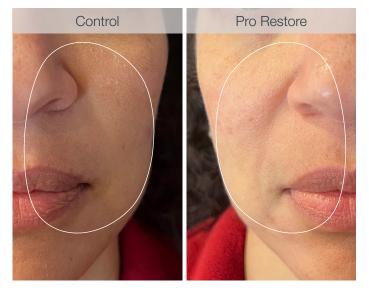

### Post-fibroblast skin tightening treatment

Day 5 post-treatment

Subject received one Fibroblast Skin Tightening treatment on the crows' feet area. On one side, Pro Restore was applied from thesecond day post-treatment morning and evening. On the other side, nothing was used (conventional method).

### Post-fibroblast skin tightening treatment: faster healing.

Day 5 post-treatment

Subject received one Fibroblast Skin Tightening treatment on the crows feet area. On one side, Pro Restore was applied from the second day post-treatment morning and evening. On the other side, nothing was used (conventional method).