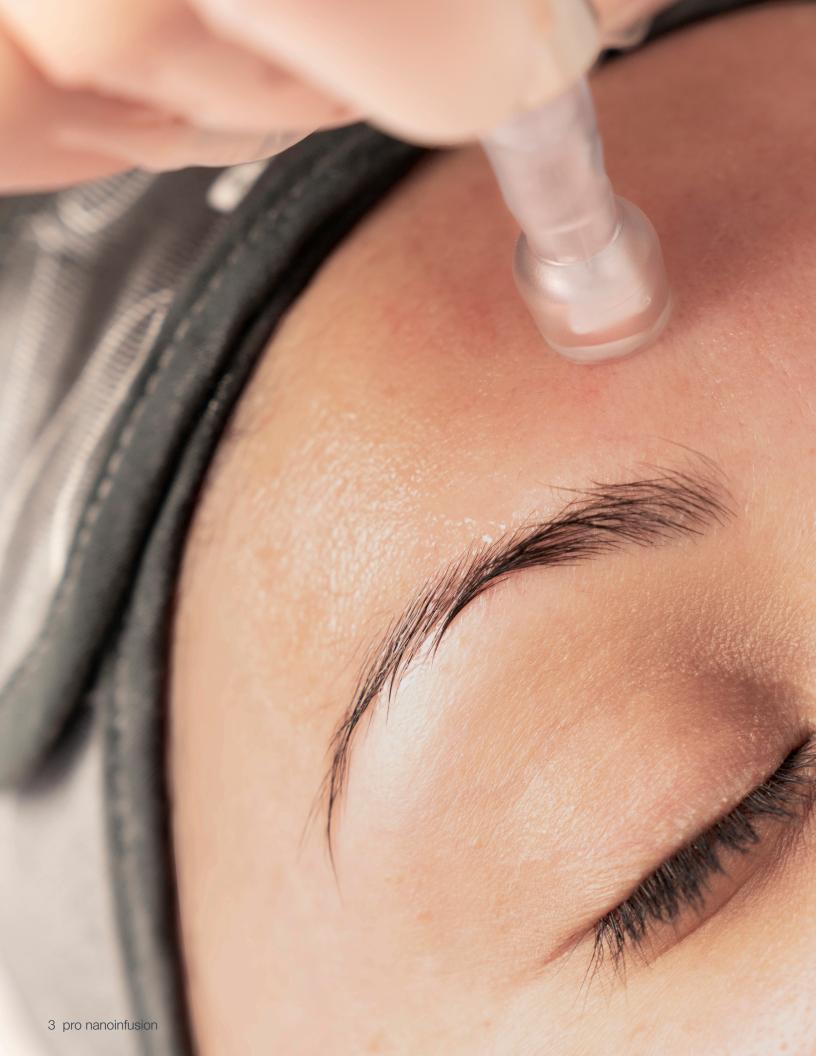

#### resurfacing:

- **1.** Select professional exfoliant. Apply and remove as directed.
- 2. Apply professional serum.
- **3.** Perform NanoInfusion over professional serum by following the Dermalogica NanoInfusion Technique. Adjust nano-tip length per area and skin's tolerance.
- **4.** Remove professional serum with damp esthetic wipes or cotton.

## nanoinfusion: the dermalogica technique

The Dermalogica NanoInfusion Technique is a unique and precise method designed to amplify service results.

#### **Benefits include:**

- Comfortable + Thorough: The tool is moved in a methodical manner.
- Easy-To-Use: Our method allows for fewer stops and starts during application.
- Health Benefits: It encourages lymphatic movement while initiating a positive skin response.
- Even + Complete Treatment: Horizontal and vertical passes ensure complete skin coverage.
- Customizable + Flexible: Our method allows you to incorporate it with any nanoinfusion modality.