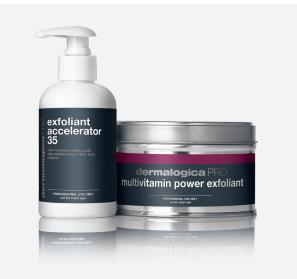

#### + Power Up Option:

Use Exfoliant Accelerator 35 or MultiVitamin Power Exfoliant with NanoInfusion.

#### + Power Up Advanced option:

Perform NanoInfusion over selected exfoliant instead of over professional serum. Remove exfoliant as directed.

| Skin Concern                       | Professional Serum           |
|------------------------------------|------------------------------|
| Dull Skin and<br>Hyperpigmentation | Exfoliant Accelerator 35     |
| Wrinkles and Pore Refining         | MultiVitamin Power Exfoliant |