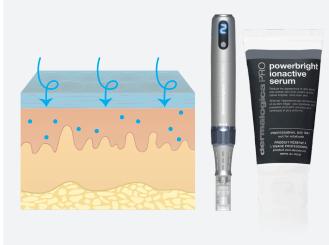

### what is nanoInfusion?

NanoInfusion goes by various names such as Microexfoliation, Nanoneedling or Nano exfoliation. It is a non-invasive procedure that involves the use of a pen style modality and nano-tips instead of needles. It uses very tiny cones formed of stainless steel that do not penetrate the skin, but do help with resurfacing and product infusion. This is an alternative treatment for clients who do not want any downtime or those who may be contraindicated to microneedling. It can also improve skin texture, boost hydration and address signs of premature skin aging. The most immediate, visible change in the skin is a hydrated glow.

#### powerbright ionactive serum

A professional serum that uses potent actives to reduce the appearance of dark spots and uneven skin tone.

#### key ingredients

- **Niacinamide** and **Hexylresorcinol** help fade the look of uneven pigmentation for more luminous skin.
- **Diglucosyl Gallic Acid** helps control melanogenesis, reduce the appearance of dark spots and inhibit skin redness.
- Oligopeptide-4 soothes and delivers antioxidant benefits that help fade dark spots and improve skin luminosity.
- Magnesium Ascorbyl Phosphate (MAP) a stabilized form of Vitamin C that delivers high performance brightening and provides the skin with antioxidant benefits.