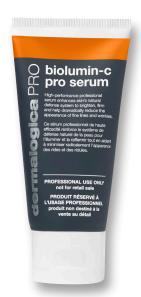

#### biolumin-c pro serum

A high-performance professional serum that brightens, firms and helps reduce the appearance of fine lines and wrinkles.

#### benefits

- Ultra-stable formula.
- 3x more Vitamin C in the treatment room.\*

\*Delivers 3x more Vitamin C than a leading competitor.

#### key ingredients

- **Vitamin C Complex** uses two highly stable forms of Vitamin C to fight oxidative stress for brighter, firmer, more radiant skin.
- Sophora Japonica Flower Extract provides antioxidant benefits.
- Salvia Hispanica (Chia Seed) Oil is rich in antioxidants that help quench free radicals, and it contains more than 60% Omega-3 Fatty Acid one of the highest concentrations of any plant source.