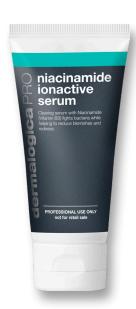

#### niacinamide ionactive serum

A clearing serum with Niacinamide (Vitamin B3).

#### benefits

- Targets buildup of bacteria and dead skin cells in pores and follicles.
- Reduces redness without drying the skin.

#### key ingredients

- **Niacinamide:** an active form of Vitamin B3 that has been shown to help clear breakouts, reduce sebum and decrease Post Inflammatory Hyperpigmentation (PIH).
- Microencapsulated Potassium Azeloyl Diglycinate: a stable derivative of Azelaic Acid.
- **Colloidal Silver:** ingredient known for its efficacy on Cutibacterium Acnes (C. Acnes).