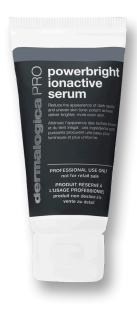

#### powerbright ionactive serum

A professional serum that uses potent actives to reduce the appearance of dark spots and uneven skin tone.

#### benefits

- Helps reduce dark spots.
- Brightens skin.
- Evens skin tone.

#### key ingredients

- **Niacinamide** and **Hexylresorcinol** help fade the look of uneven pigmentation for more luminous skin.
- **Diglucosyl Gallic Acid** helps control melanogenesis, reduce the appearance of dark spots and inhibit skin redness.
- Oligopeptide-4 soothes and delivers antioxidant benefits that help fade dark spots and improve skin luminosity.
- Magnesium Ascorbyl Phosphate (MAP) a stabilized form of Vitamin C that delivers high performance brightening and provides the skin with antioxidant benefits.