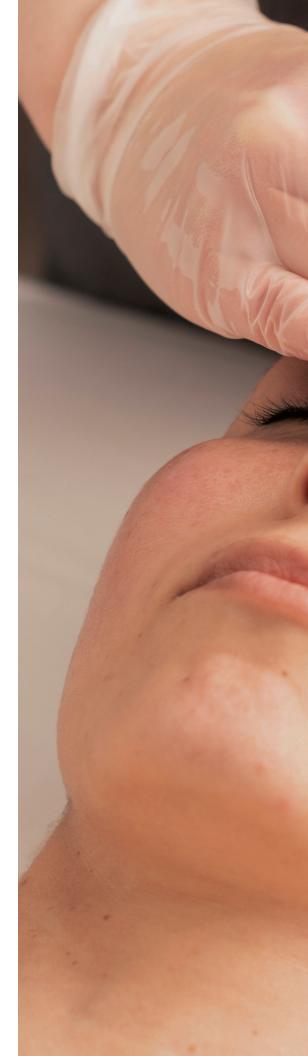

### what is nanoInfusion?

NanoInfusion goes by various names such as Microexfoliation, Nanoneedling or Nano exfoliation. It is a non-invasive procedure that involves the use of a pen style modality and nano-tips instead of needles. It uses very tiny cones formed of stainless steel that do not penetrate the skin, but do help with resurfacing and product infusion. This is an alternative treatment for clients who do not want any downtime or those who may be contraindicated to microneedling. It can also improve skin texture, boost hydration and address signs of premature skin aging. The most immediate, visible change in the skin is a hydrated glow.

### introducing PrO nanoInfusion

Dermalogica's Pro NanoInfusion treatment delivers advanced professional results for skin texture and signs of aging.

This treatment uses innovative techniques and powerful, professional-grade actives to instantly help: