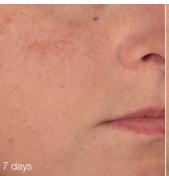

### benefits / top retailing points

Soothes on contact

Repairs skin's lipid barrier

Strengthens skin to help keep signs of sensitivity at bay

An independent, third-party clinical test\* of 31 subjects demonstrated that Stabilizing Repair Cream displayed exceptional product efficacy, delivering a visible reduction in redness, irritation and itchiness within 1 week. 2 applications/day for 8 weeks.

felt it helped repair their sensitive skin\* 84%

saw reduced redness\*

felt their skin looked refreshed and healthy\*