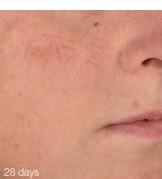

### benefits / top retailing points

Soothes on contact

Repairs skin's lipid barrier

Strengthens skin to help keep signs of sensitivity at bay

An independent, third-party clinical test\* of 31 subjects demonstrated that Stabilizing Repair Cream displayed exceptional product efficacy, delivering a visible reduction in redness, irritation and itchiness within 1 week. 2 applications/day for 8 weeks.

felt it helped repair their sensitive skin\* 84%

saw reduced redness\*

felt their skin looked refreshed and healthy\*