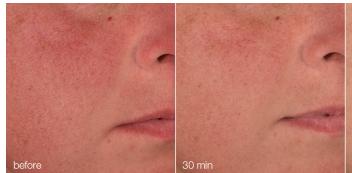

### benefits / top retailing points

Soothes on contact

Repairs skin's lipid barrier

Strengthens skin to help keep signs of sensitivity at bay

An independent, third-party clinical test\* of 31 subjects demonstrated that Stabilizing Repair Cream displayed exceptional product efficacy, delivering a visible reduction in redness, irritation and itchiness within 1 week. 2 applications/day for 8 weeks.

felt it helped repair their sensitive skin\* 84%

saw reduced redness\*

felt their skin looked refreshed and healthy\*