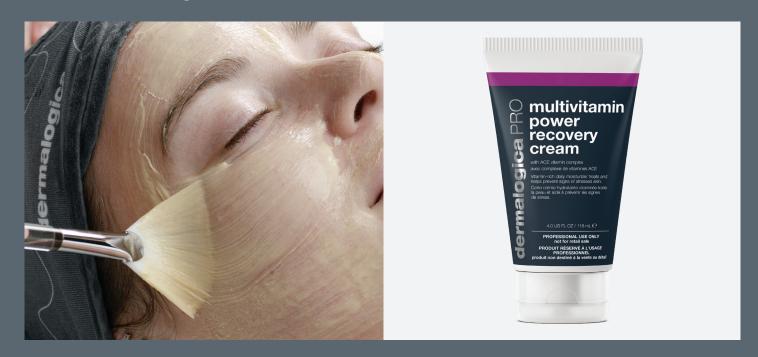

### 3. Deep Treatment

- Apply Retinol 1% IonActive Serum.
- Apply MultiVitamin Power Recovery Masque with fan brush and cup.
- Provide two passes with an Ultrasonic Spatula to enhance penetration.
- Remove with a customized steam towel.

## 4. Dermal Layering

- Spritz Antioxidant Hydramist.
- Apply **MultiVitamin Power Firm** around the eve area.
- Apply **Hyaluronic Acid IonActive**.
- Apply MultiVitamin Power Recovery Cream.
- Provide two passes with an Ultrasonic
   Spatula to enhance penetration.
   \*Pro-tip: spritz Antioxidant Hydramist for
- more slip and glide.